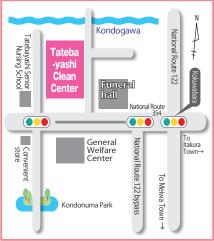

#### 《 Place 》

2447-19 Naegicho, Tatebayashi City 2447-19 Naegicho, Tatebayashi City 2447-19 Naegicho, Tatebayashi City

Tatebayashi Clean Center will also take incombustible large garbage.

[Inquiries] Environmental Conservation Subsection Meiwa Town Hall 20276-84-3111