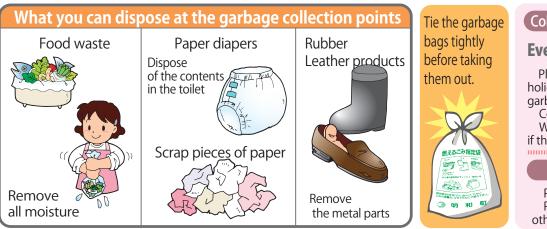

Put the garbage out at the garbage collection points by this time. Please make sure to put your garbage out on the day it is collected, otherwise it will cause problems for others.

- Tie up the opening of the garbage bags tightly so that the contents do not spill out.
- Remove the moisture from food waste before putting in the garbage bag. Also, please help us by processing food waste using a food waste disposer in your own home.
- Part of the cost of food waste disposers is subsidized. Please contact the following for more details.
- Since items including used paper (newspapers, magazines, cardboard, drink cartons, scrap paper), PET bottles, used clothing, and plastic containers are recyclables, follow the instructions for putting out incombustible garbage (recyclables) and put them out on the designated day.
- Do not put incombustible waste such as ash, empty bottles, and empty cans out at the garbage collection point.
- Garbage generated from commercial, office, or restaurant activity (general waste from business activities) cannot be put out at the garbage collection points. Either request it to be collected by a garbage collector authorized by the town, or take the garbage directly to the Tatebayashi Clean Center yourself.