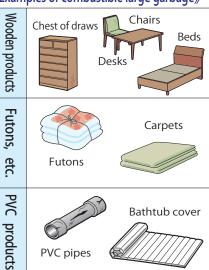

### 《 Target items 》

Combustible garbage
 (※Designated bag not required)
Pruned branches
 (2 m or less in length, 10 cm or less in thickness)
Combustible large garbage
 (refer to the examples on the right)