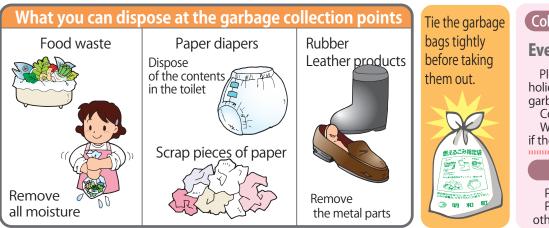

- Tie up the opening of the garbage bags tightly so that the contents do not spill out.
  - Remove the moisture from food waste before putting in the garbage bag. Also, please help us by processing food waste using a food waste disposer in your own home.
  - Part of the cost of food waste disposers is subsidized. Please contact the following for more details.
  - Since items including used paper (newspapers, magazines, cardboard, drink cartons, scrap paper), PET bottles, used clothing, and plastic containers are recyclables, follow the instructions for putting out incombustible garbage (recyclables) and put them out on the designated day.
  - ◆ Do not put incombustible waste such as ash, empty bottles, and empty cans out at the garbage collection point.
  - Garbage generated from commercial, office, or restaurant activity (general waste from business activities) cannot be put
    out at the garbage collection points. Either request it to be collected by a garbage collector authorized by the town, or
    take the garbage directly to the Tatebayashi Clean Center yourself.